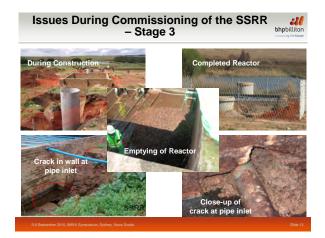

**all bhp**billiton

Flooding occurred: 1. Ineffective water distribution system 2. Excessively high flow rate 3. Non-ideal packing

Rising of packed bed:
Bacterial activity and gas formation
Lack of water movement through bed due to presence of impermeable layers







## **Highlights & Lessons Learnt**



## Highlights

- Wet Commissioning of initial construction finished end Oct 2009
- Process principles demonstrated:
  - ✓ Sulphate Reduction achieved in DPBR
- $\checkmark$  Sulphide Oxidation and elemental sulphur formation occurs Snag list and issues dealt with

- Lessons learnt
- Higher level of engineering in design phase
- Success of the project reliant on mine participation due to non-production nature of project

## THANK YOU FOR YOUR ATTENTION

bhpbilliton