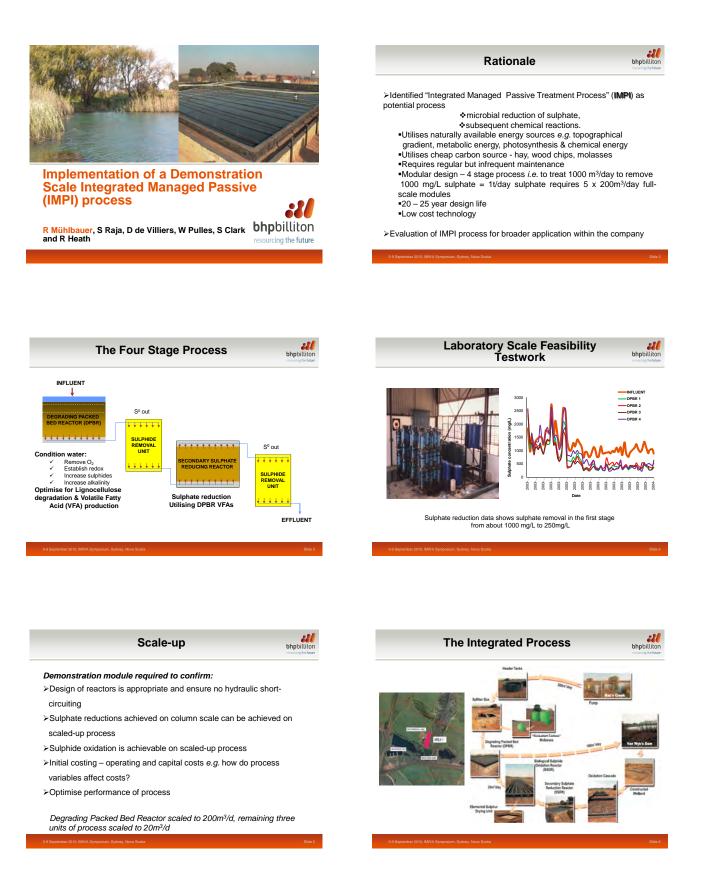

**all bhp**billiton

Flooding occurred: 1. Ineffective water distribution system 2. Excessively high flow rate 3. Non-ideal packing

Rising of packed bed:
Bacterial activity and gas formation
Lack of water movement through bed due to presence of impermeable layers