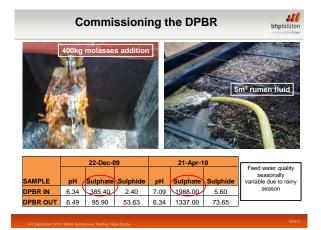

## Highlights

- Wet Commissioning of initial construction finished end Oct 2009
- Process principles demonstrated:
  - ✓ Sulphate Reduction achieved in DPBR
- $\checkmark$  Sulphide Oxidation and elemental sulphur formation occurs Snag list and issues dealt with